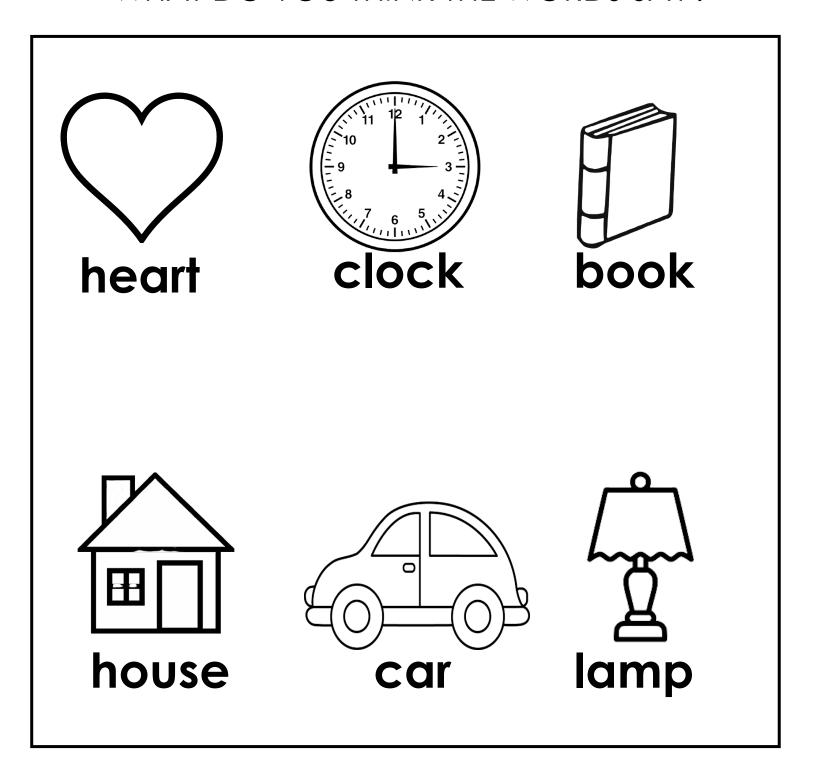

### BEGINNING AND ENDING SOUNDS

FIND IT! IN THIS ACTIVITY SHEET, YOUR CHILD WILL PRACTICE IDENTIFYING WRITING AND SOUNDING OUT VOWELS, FIRST AND LAST LETTERS IN COMMON ONE-SYLLABLE WORDS.

Write a letter to show the beginning sound of each picture.